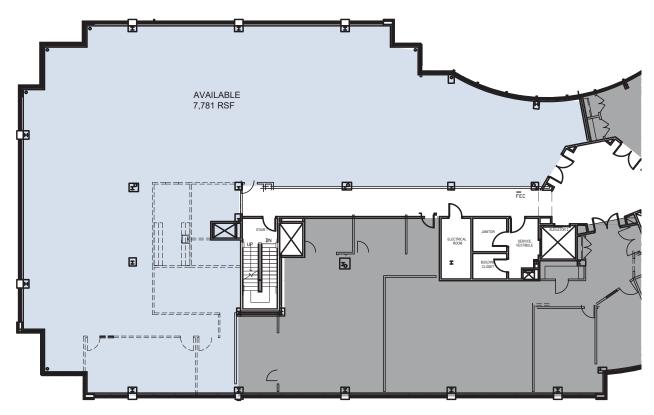

# **Availabilities**

1000 Floral Vale Blvd, Yardley, PA 19067

| Floor | Second    |
|-------|-----------|
| Size  | 7,781 RSF |