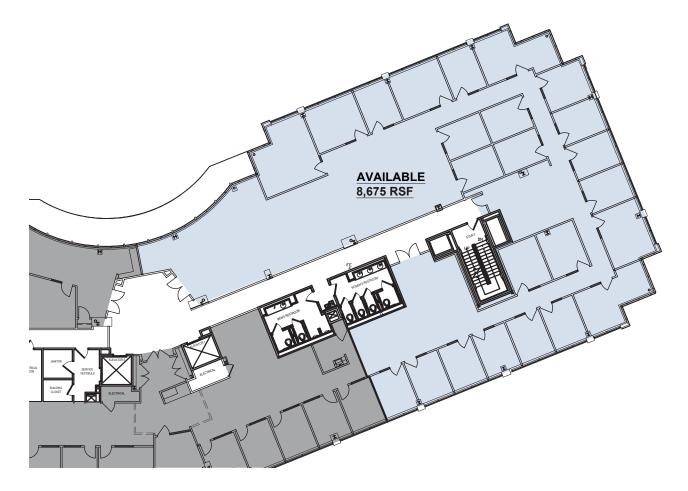

### 1000 Floral Vale Blvd, Yardley, PA 19067

| Floor | Third     |
|-------|-----------|
| Size  | 8,675 RSF |